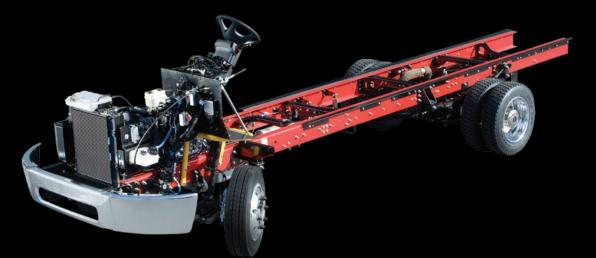

• 6.6L Gasoline Engine

- 380HP, 465 lb/ft torque
- Up to 6% more efficient than the competition

Our commercial MT chassis combines heavy-duty components designed for maximum uptime with automotive-like usability for unbeatable driver safety and comfort. FCCC chassis also provide the ultimate flexibility for body configurations and your choice of electric, diesel or gasoline power.