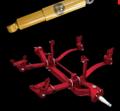

# **RIDE & HANDLING**

 Custom-tuned SACHS<sup>®</sup> Shocks
Flat- and taper-leaf front & rear suspensions provide a solid, smooth ride and minimize cargo shifts on uneven road surfaces