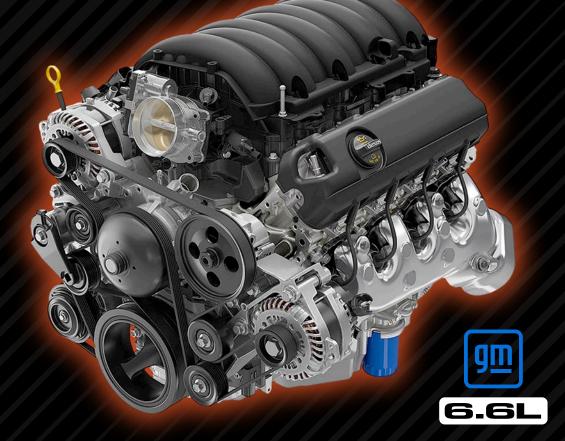

# WE'VE GOT THE POWER. MORE HORSEPOWER, MORE TORQUE – AND UP TO 6% MORE EFFICIENT THAN THE COMPETITION.

The GM 6.6L gasoline engine features Direct Injection Technology that injects fuel only where it is needed — directly into the combustion chamber — promoting precise fuel control, combustion and efficiency. These engines are supported and maintained through the nationwide Freightliner dealer network. Most importantly, with 24/7 factory support, you can count on maximum uptime.

• 6.6L Gasoline Engine

- 380HP, 465 lb/ft torque
- Up to 6% more efficient than the competition

Our commercial MT chassis combines heavy-duty components designed for maximum uptime with automotive-like usability for unbeatable driver safety and comfort. FCCC chassis also provide the ultimate flexibility for body configurations and your choice of electric, diesel or gasoline power.

#### GM 6.6L Gasoline

- 380HP, 465 lb/ft torque
- Up to 6% more fuel efficient than the competition